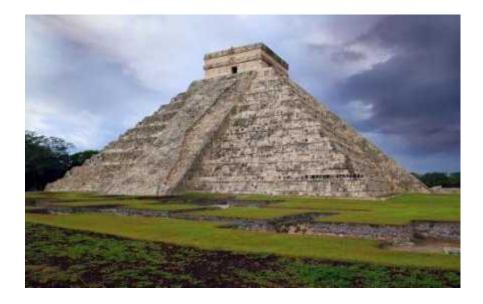

### The history of Maya

Before the conquest of Mexico by Spanish, Mayas had developed the most important civilization of the Western hemisphere. They used to act the agriculture , built stone houses and pyramids , which were temples. They worked with brass and gold, they knew how to weave and they used a type of hieroglyphic writing.