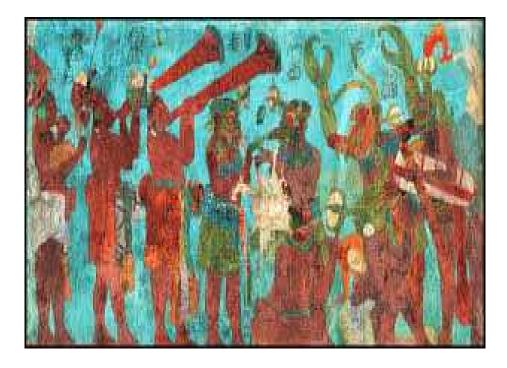

#### The Mayan Music

The music of the ancient Mayan courts is known through descriptions in native and Spanish 16th-century texts and the depiction of performances in the art of the Classic Period (200-900 AD).

Many instruments have come to light, so that tonal reach and scales can be studied, but no musical notation has survived, and the music itself disappeared after the dissolution of the Maya courts following the Spanish Conquest.

Music played a vital role in the public rituals and ceremonies, with instruments being grouped into orchestral sections.